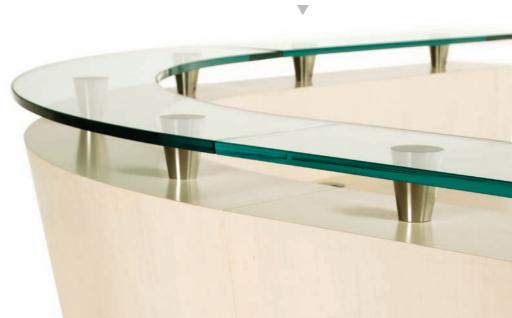

Rio features a tapered chassis which permits the visitor to interact comfortably with the receptionist.

Tapered stainless steel stand-offs and a clear glass counter provide an attractive, modern design.

Stand-offs are glued to the underside of the counter, leaving the upper surface unobstructed and visually sleek.

#### Rio Series

Rio features a glass counter on conical metal stand-offs and a sleek tapered chassis.