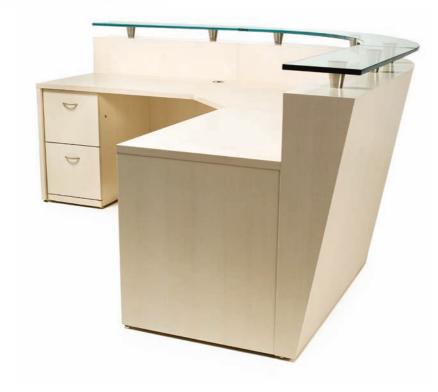

### Functional Beauty

Rio displays Arnold Reception Desks' insight for beautifully designed, functional pieces.

The Rio inside workspace provides a comfortable area for movement and the flexibility to add in accessories such as a rolling file.

#### **Under Desk Storage Options:**

Configuration 0

RPED 21 Box/box/file pedestal with lock

File/file pedestal with lock

Mobile box/box/ file pedestal with lock

**RDC 30** 2-door storage with adiustable wood shelf