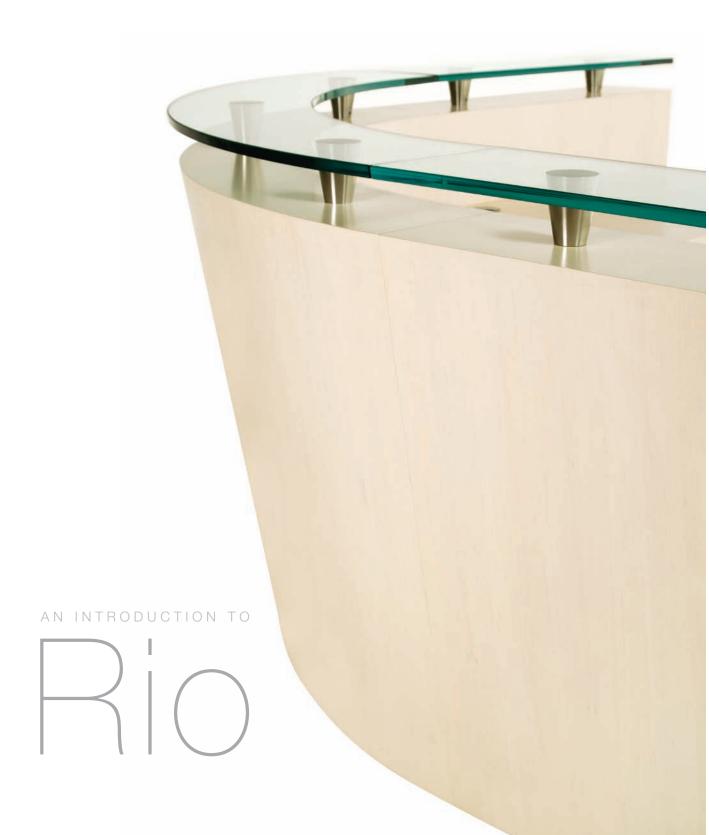

### Functional Beauty

Rio displays Arnold Reception Desks' insight for beautifully designed, functional pieces.

The Rio inside workspace provides a comfortable area for movement and the flexibility to add in accessories such as a rolling file.

Rio features a tapered chassis which permits the visitor to interact comfortably with the receptionist.

Tapered stainless steel stand-offs and a clear glass counter provide an attractive, modern design.

#### Rio Series

Rio features a glass counter on conical metal stand-offs and a sleek tapered chassis.