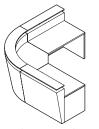

### Functional Beauty

Rio displays Arnold Reception Desks' insight for beautifully designed, functional pieces.

The Rio inside workspace provides a comfortable area for movement and the flexibility to add in accessories such as a rolling file.

Rio features a tapered chassis which permits the visitor to interact comfortably with the receptionist.

Tapered stainless steel stand-offs and a clear glass counter provide an attractive, modern design.

Stand-offs are glued to the underside of the counter, leaving the upper surface unobstructed and visually sleek.

#### Rio Series

Rio features a glass counter on conical metal stand-offs and a sleek tapered chassis.