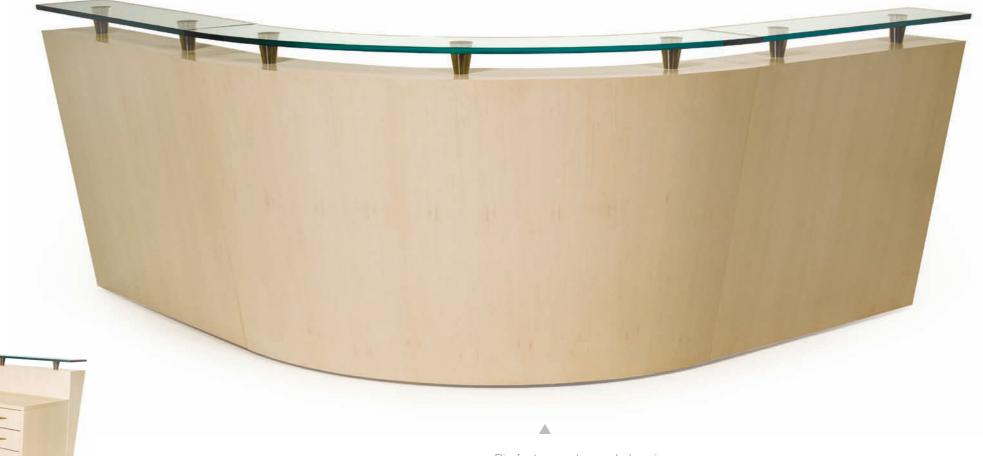

Rio features a tapered chassis which permits the visitor to interact comfortably with the receptionist.

Tapered stainless steel stand-offs and a clear glass counter provide an attractive, modern design.

#### Rio Series

Rio features a glass counter on conical metal stand-offs and a sleek tapered chassis.

#### Configurations:

**DESK WITH RETURN** Configuration 1

**DESK WITH BRIDGE & CREDENZA** Configuration 2

**DESK WITH TWO RETURNS** Configuration 3