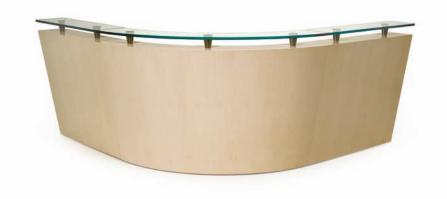

Rio features a tapered chassis which permits the visitor to interact comfortably with the receptionist.

Tapered stainless steel stand-offs and a clear glass counter provide an attractive, modern design.

Stand-offs are glued to the underside of the counter, leaving the upper surface unobstructed and visually sleek.

#### Rio Series

Rio features a glass counter on conical metal stand-offs and a sleek tapered chassis.