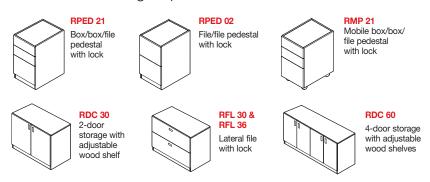

#### **Under Desk Storage Options:**

Call (800) 306-0076 to see how Prismo Como can be customized to your office space.

RECEPTION DESKS / WOOD WORKSTATIONS / COURTROOM FURNITURE / LOBBY DESKS

120 Coit Street • Irvington, NJ 07111 • (800) 306-0076 • Fax (973) 375-8090 • info@ardesk.com