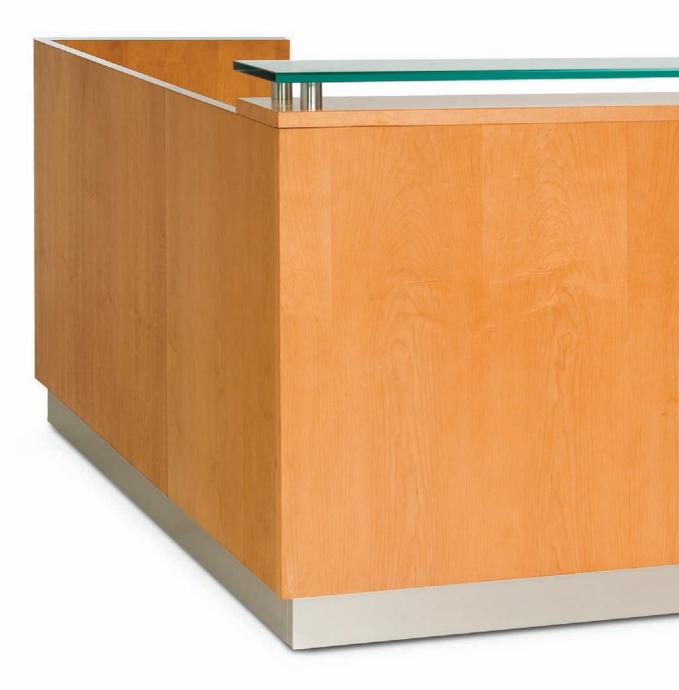

### Prismo Como Series

#### Prismo Como Series

Prismo Como features a Prismo style glass counter on metal stand-offs and recessed toe kick with a rectilinear chassis to provide a moderately priced Prismo option.