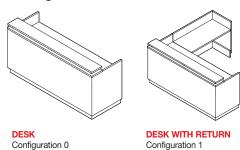

## **ARD**



AN INTRODUCTION TO

# PrismoComo

### Prismo Como Series

#### Minimalism at its Best

Prismo Como designs display Arnold Reception Desks' fine craftsmanship of simple architectural forms that bring a wood's natural beauty to light.





As with all other ARD designs, Prismo Como can be customized to your workspace and your design preferences—from countertop and leg designs to woodgrains and finishes.







#### Prismo Como Series

Prismo Como features a Prismo style glass counter on metal stand-offs and recessed toe kick with a rectilinear chassis to provide a moderately priced Prismo option.

#### Configurations:



#### **Under Desk Storage Options:**



Call (800) 306-0076 to see how Prismo Como can be customized to your office space.





RECEPTION DESKS / WOOD WORKSTATIONS / COURTROOM FURNITURE / LOBBY DESKS

120 Coit Street • Irvington, NJ 07111 • (800) 306-0076 • Fax (973) 375-8090 • info@ardesk.com

www.ardesk.com

Made in the U.S.A.