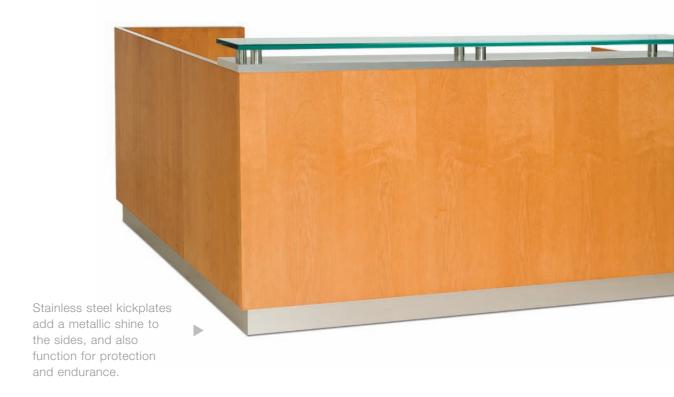

#### Prismo Como Series

Prismo Como features a Prismo style glass counter on metal stand-offs and recessed toe kick with a rectilinear chassis to provide a moderately priced Prismo option.