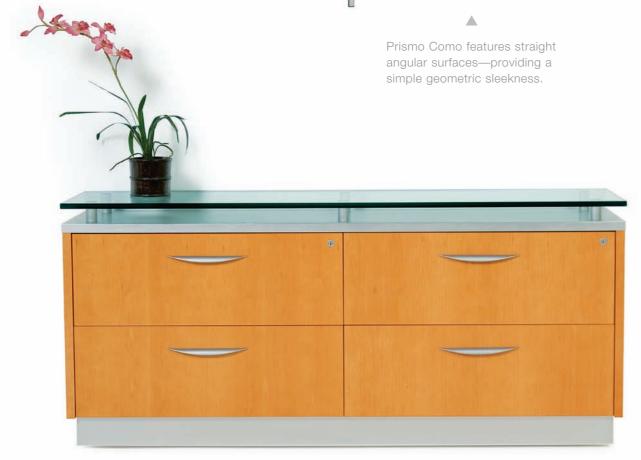

### Prismo Como Series

#### Minimalism at its Best

Prismo Como designs display Arnold Reception Desks' fine craftsmanship of simple architectural forms that bring a wood's natural beauty to light.

As with all other ARD designs, Prismo Como can be customized to your workspace and your design preferences—from countertop and leg designs to woodgrains and finishes.

#### Prismo Como Series

Prismo Como features a Prismo style glass counter on metal stand-offs and recessed toe kick with a rectilinear chassis to provide a moderately priced Prismo option.