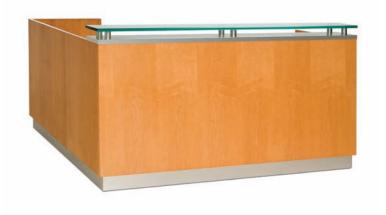

#### Prismo Como Series

Prismo Como features a Prismo style glass counter on metal stand-offs and recessed toe kick with a rectilinear chassis to provide a moderately priced Prismo option.