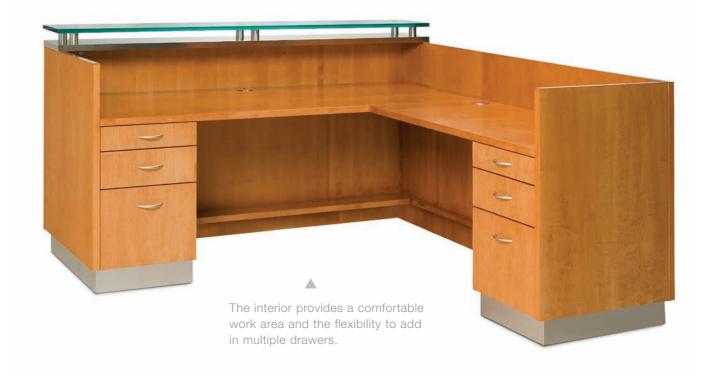

#### Prismo Como Series

Prismo Como features a Prismo style glass counter on metal stand-offs and recessed toe kick with a rectilinear chassis to provide a moderately priced Prismo option.

#### **Under Desk Storage Options:**

Call (800) 306-0076 to see how Prismo Como can be customized to your office space.

RECEPTION DESKS / WOOD WORKSTATIONS / COURTROOM FURNITURE / LOBBY DESKS

120 Coit Street • Irvington, NJ 07111 • (800) 306-0076 • Fax (973) 375-8090 • info@ardesk.com