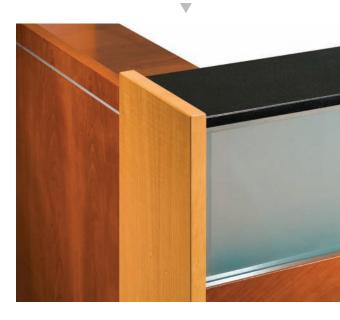

## Eclectic Beauty

Fusion displays Arnold Reception Desks' ability to blend a variety of wood tones and grains into an attractive, eclectic masterpiece.

Fusion's mixing of different toned wood panels allows one to have a unique view from one angle to the next.