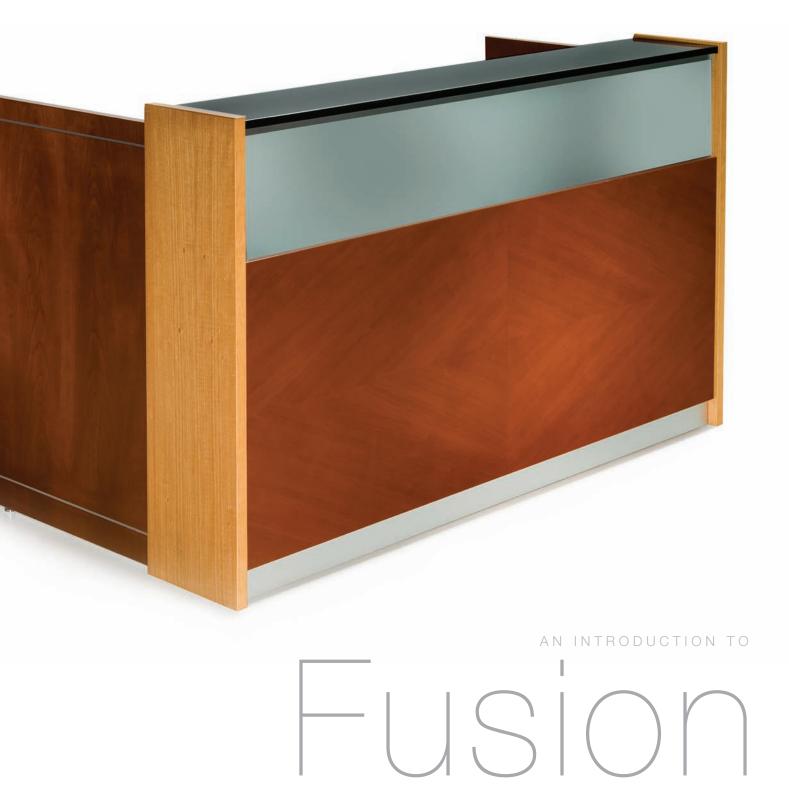

## Eclectic Beauty

Fusion displays Arnold Reception Desks' ability to blend a variety of wood tones and grains into an attractive, eclectic masterpiece.

Fusion's mixing of different toned wood panels allows one to have a unique view from one angle to the next.

The Fusion interior has a comfortable workspace and provides the flexibility to add in accessories such as a rolling file.

The skilled artisans of Arnold Reception Desks will guide you in choosing the appropriate woods and colors that will create a unique piece of art for your office space.