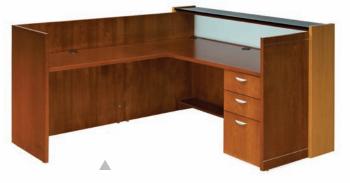

The Fusion interior has a comfortable workspace and provides the flexibility to add in accessories such as a rolling file.

The skilled artisans of Arnold Reception Desks will guide you in choosing the appropriate woods and colors that will create a unique piece of art for your office space.