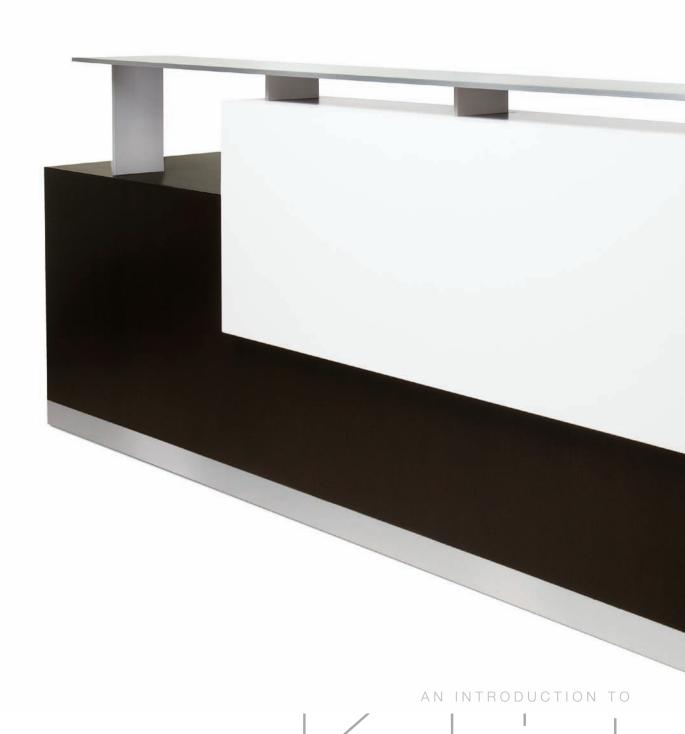

## Functional Abstract Art

When you're looking for a unique piece of furniture to be a clean contemporary work of art, turn to the purity of Kubist.

### Kubist Series

Kubist features 1/2" annodized aluminum counter on aluminum standoffs, laminate subtop, wood chassis and flush metal laminate toe kick.