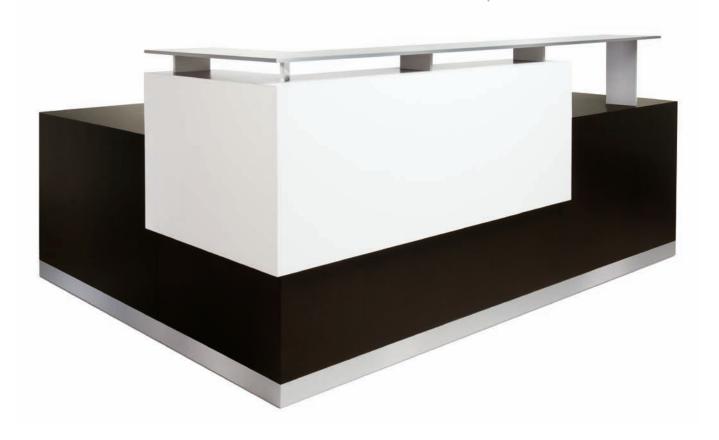

## Functional Abstract Art

When you're looking for a unique piece of furniture to be a clean contemporary work of art, turn to the purity of Kubist.

### Kubist Series

Kubist features 1/2" annodized aluminum counter on aluminum standoffs, laminate subtop, wood chassis and flush metal laminate toe kick.