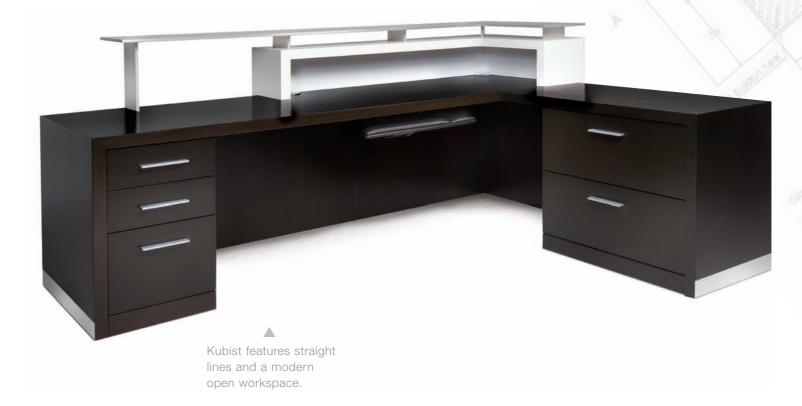

#### Configurations:

**DESK WITH RETURN**Configuration 1

**DESK WITH BRIDGE & CREDENZA**Configuration 2

#### Under Desk Storage Options:

Box/box/file pedestal with lock

RPED 02 File/file pedestal

with lock

RMP 21 Mobile box/box/ file pedestal with lock

RDC 30 2-door storage with adjustable wood shelf

RFL 30 & RFL 36 Lateral file with lock