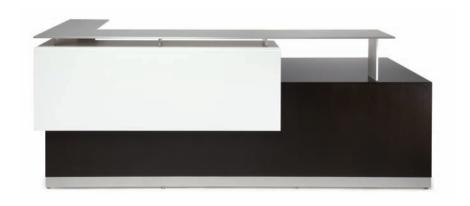

### Kubist Series

Kubist features 1/2" annodized aluminum counter on aluminum standoffs, laminate subtop, wood chassis and flush metal laminate toe kick.

#### Configurations:

**DESK WITH RETURN**Configuration 1

**DESK WITH BRIDGE & CREDENZA**Configuration 2