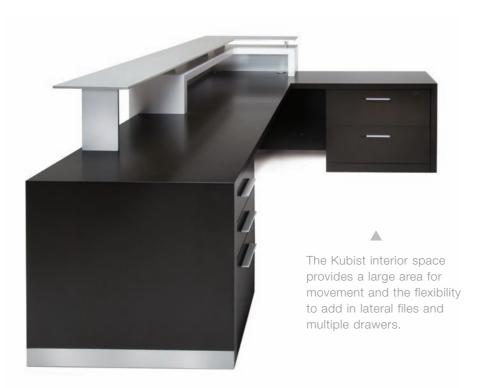

#### Under Desk Storage Options:

Box/box/file pedestal with lock

RPED 02 File/file pedestal

with lock

RMP 21 Mobile box/box/ file pedestal with lock

RDC 30 2-door storage with adjustable wood shelf

RFL 30 & RFL 36 Lateral file with lock